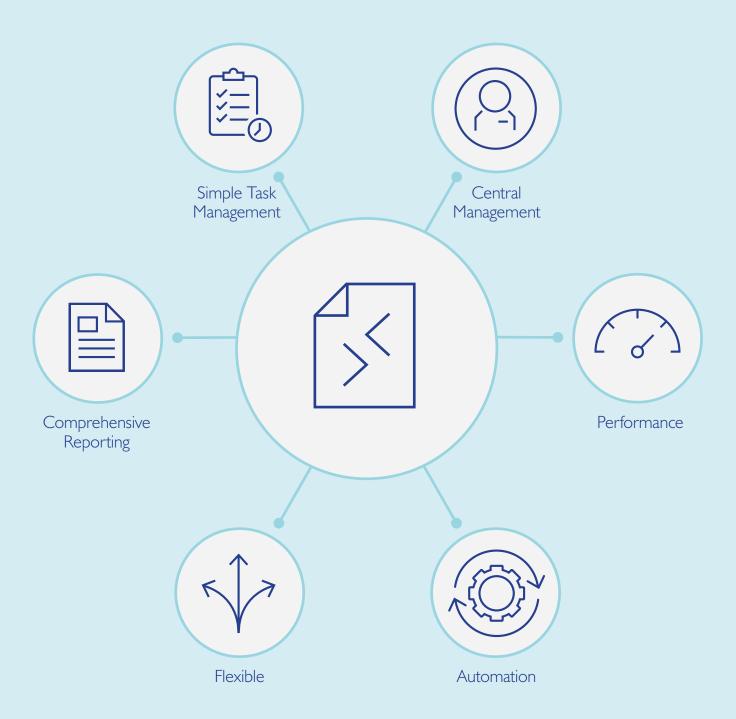

#### **Benefits of GTRAFT**

- Central control and management from shore manage the fleet from shore with no need for crew intervention. Ability to assign single job to multiple vessels
- Flexible & scalable simple and easy to adapt to your business requirements
- ✓ Performance built-in resilience to volatile and unstable satellite communication networks; high data compression
- Email system agnostic works with any email system

- Comprehensive reporting and journaling remotely monitor job status from shore
- ✓ No limitations on size or file format transfer anything from documents, reports, eforms, applications and automation scripts with no restrictions on file size
- ✓ Automation & bi-directional transfer configure once and the system can report tasks, transferring files from ship to shore and shore to ship