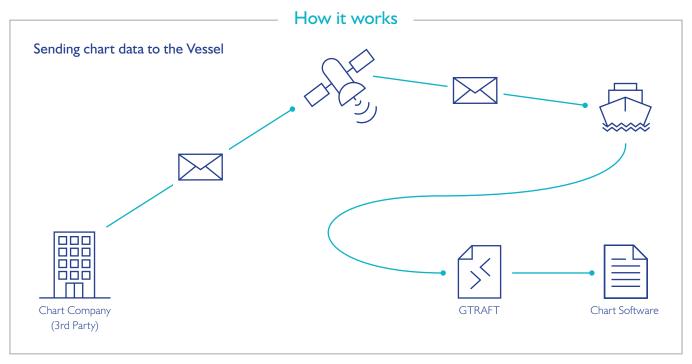

## **GTRAFT User Examples**

To find out more about how **GTRAFT** can help automate your systems, speak to our sales team today.

**E:** sales@gtmaritime.com **T**: +44 (0) 1925 818918

- Over 20 years maritime communications experience
- 24/7 365 technical support from ITIL trained engineers
- Offices in the UK and Singapore along with a global partner network
- Personally tailored, individual approach to our customers
- Independent software can be used via any communication system