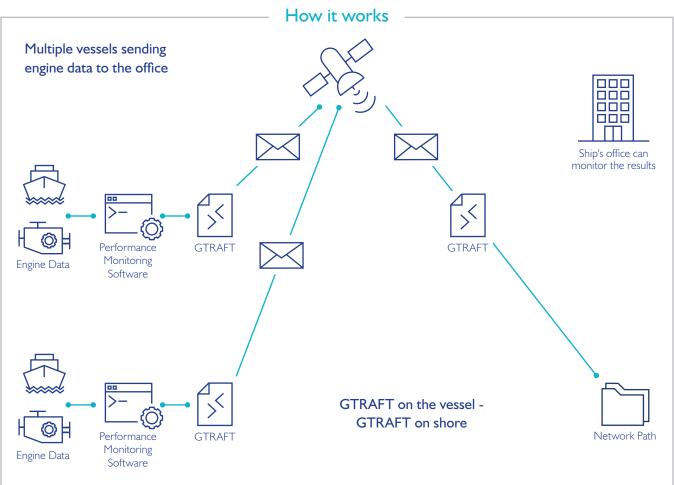

## **GTRAFT User Examples**

To find out more about how **GTRAFT** can help automate your systems, speak to our sales team today.

**E:** sales@gtmaritime.com **T**: +44 (0) 1925 818918

- Over 20 years maritime communications experience
- 24/7 365 technical support from ITIL trained engineers
- Offices in the UK and Singapore along with a global partner network
- Personally tailored, individual approach to our customers
- Independent software can be used via any communication system