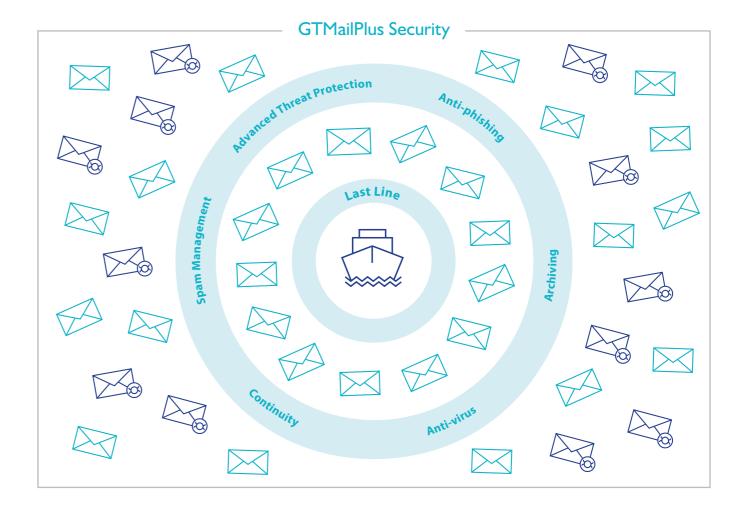

# Advanced Threat Protection

Additional protection against malware

#### Anti-phishing

Comprehensive protection against email social engineering attacks

#### Archiving

Seamless & secure storage and retrieval of 7yrs of emails and attachments

#### Continuity

Provides an auxiliary email client for the continuity of vessel operations

#### Spam Management

Providing control of potential spam whilst allowing business emails

#### **Anti-virus**

Guarding against all known
virus signatures through multilayered detection engines