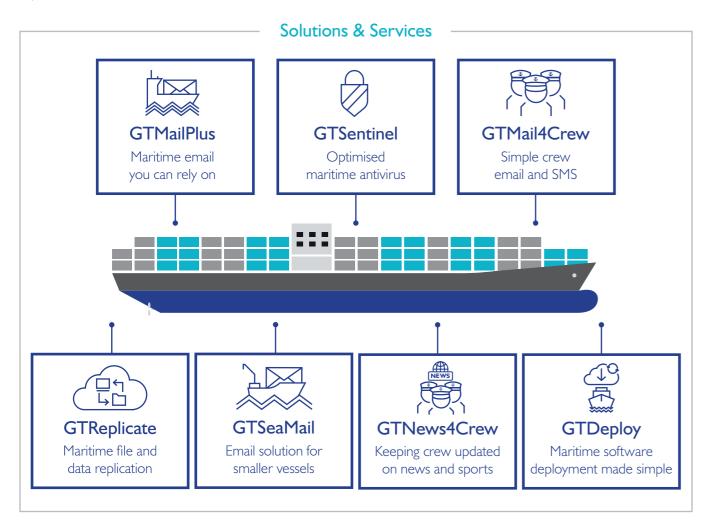

GTMARITIME data · optimised · secured · delivered

- Over 20 years maritime communications experience
- 24/7 365 technical support from ITIL trained engineers
- Offices in the UK and Singapore along with a global partner network
- Personally tailored, individual approach to our customers
- **Independent software** can be used via any communication system

## Features & Benefits of GTDeploy

All GTMailPlus features provided as standard, at no extra cost.

# Advanced Threat Protection

Additional protection against malware

#### Anti-phishing

Comprehensive protection against email social engineering attacks

#### Archiving

Seamless & secure storage and retrieval of 7yrs of emails and attachments

#### Continuity

Provides an auxiliary email client for the continuity of vessel operations

#### Spam Management

Providing control of potential spam whilst allowing business emails

#### **Anti-virus**

Guarding against all known
virus signatures through multilayered detection engines

#### **eNOAD**

Submission of electronic notice of arrival and departure forms to USCG NVMC

#### Transfer

Automated email attachment handling