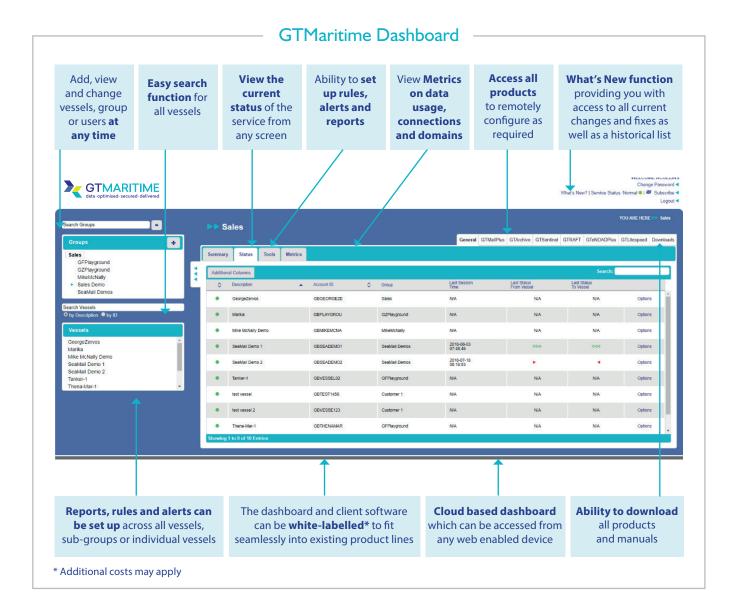

## GTMaritime Dashboard

The GTMaritime web dashboard allows for remote configuration and administration of vessels, making life easier for both crew and shore based IT teams.

To find out more about our one stop service speak to our sales team today.