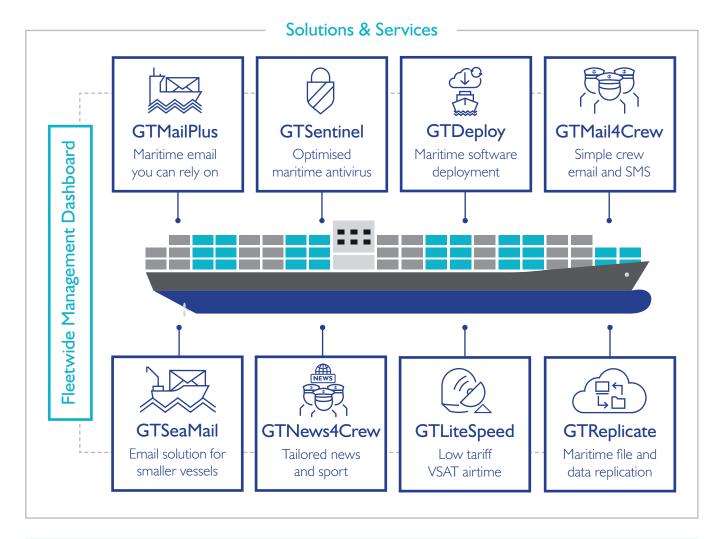

## GTMaritime Dashboard

The GTMaritime web dashboard allows for remote configuration and administration of vessels, making life easier for both crew and shore based IT teams.





To find out more about our one stop service speak to our sales team today.

E: sales@gtmaritime.com T: +44 (0) 1925 818918



- Over 20 years maritime communications experience
- 24/7 365 technical support from ITIL trained engineers
- Offices in the UK and Singapore along with a global partner network
- Personally tailored, individual approach to our customers
- Independent software can be used via any communication system







6,000+ vessels worldwide trust GTMaritime with their communication solutions



500+ businesses worldwide connected

To find out more about our one stop service speak to our sales team today.

E: sales@gtmaritime.com T: +44 (0) 1925 818918