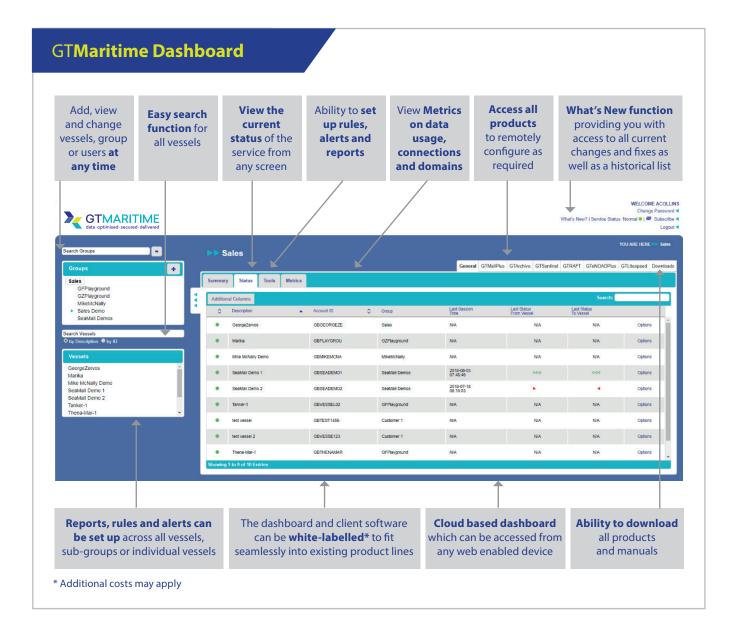

## GTMaritime Dashboard

The GTMaritime web dashboard allows for remote configuration and administration of vessels, making life easier for both crew and shore based IT teams.

To find out more about our one stop service speak to our sales team today.