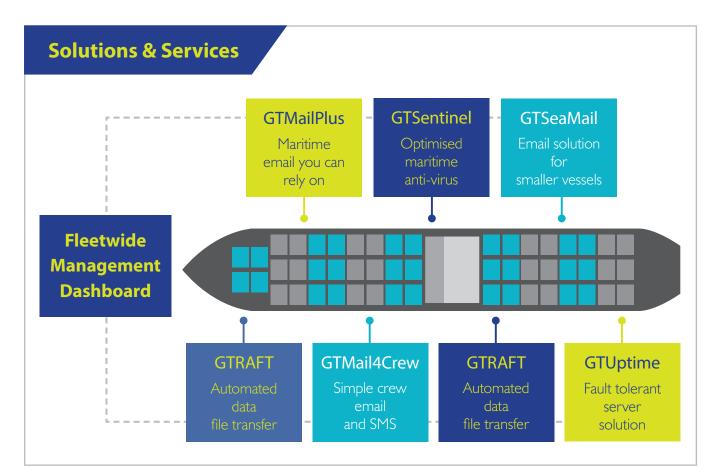

**GTMaritime** deliver a one-stop service allowing value added resellers to manage the full communications stream for their customers.