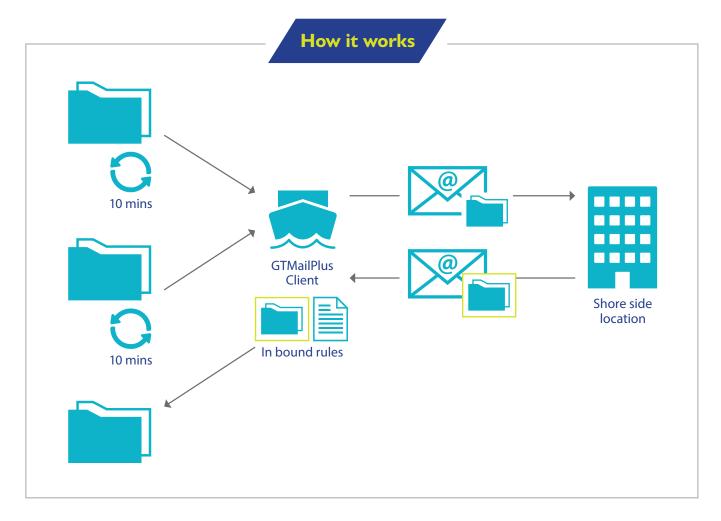

## GTMailPlus.Transfer Automated email attachment handling

**GTMailPlus.Transfer** is supplied as standard with **GTMailPlus**, allowing vessels to handle email attachments in an automated process. Via set up on the vessel, **GTMailPlus.Transfer** will automatically retrieve files and forward to the chosen destination. It will also allow vessels to autosave any attachments from incoming emails which match the defined criteria.

## Why do I need Transfer?

Transfer allows crew on board to automate the process for sending files which are regularly supplied to shore though simple rule set up, saving administration time and crew resource while assuring compliance with established procedures.

## **Benefits of Transfer**

- ✓ **Scalable** no limit on the number files and attachments which can be automatically attached or received and saved\*
- ✓ Simple & easy set up single set up for each task, allocating sent from and recipient email addresses, and prepopulating the subject line and the body copy along with options to determine where files are to be saved once sent
- ✓ Bi-directional transfer ability to receive files from shore that meet the specified criteria and save in defined folders along with sending attachments to shore from defined folders

- ✓ Choose to receive email set up rules to determine if emails, which match the auto save criteria, are to be saved only or also delivered to the users inbox
- ✓ Auto-check for attachments Transfer will automatically check any configured folders for relevant files every 10 minutes